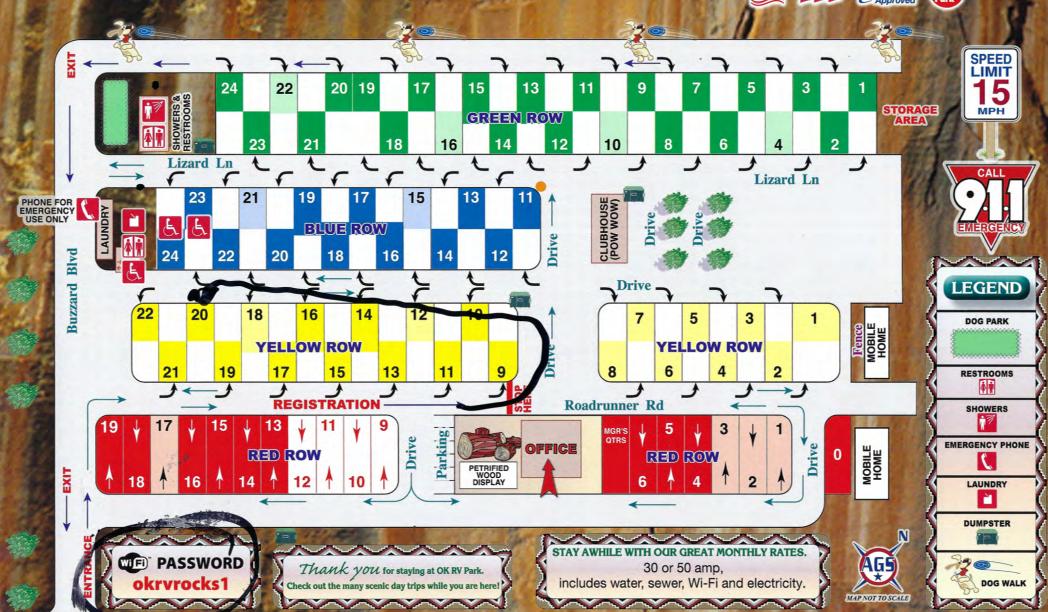

# OK BU PARK

GPS: 34.9185° N -110.1527° W

10 1-40 West (Flagstaff), US 180, AZ 77 & AZ 377

1576 Roadrunner Rd • Holbrook, AZ 86025 Navajo County

Phone: 928-524-3226 • Fax: 928-524-3227

Website: www.okrvholbrook.com Email: reservations@okrvholbrook.com

To I-40 East (New Mexico)

**NAVAJO BLVD**