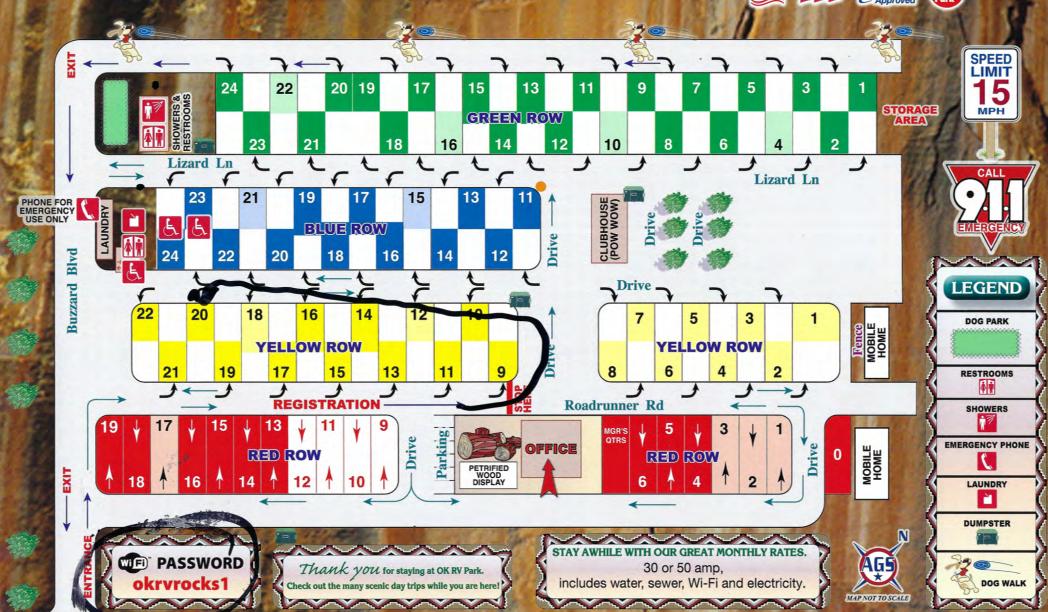

# OK BU PARK

GPS: 34.9185° N -110.1527° W

10 1-40 West (Flagstaff), US 180, AZ 77 & AZ 377

1576 Roadrunner Rd • Holbrook, AZ 86025 Navajo County

Phone: 928-524-3226 • Fax: 928-524-3227

Website: www.okrvholbrook.com Email: reservations@okrvholbrook.com

To I-40 East (New Mexico)

**NAVAJO BLVD** 